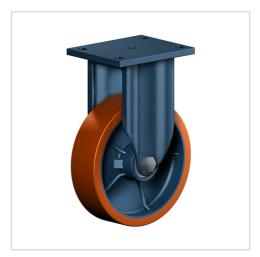

## Product data sheet Fixed castor ESF 301 ZK

Extra Heavy Duty Series ED - Wheel Z

#### Wheel

Tread: Cast polyurethane, 95±3 Shore A

Wheel centre, Cast-iron - painted

FILE

For applications where a super strong and durable caster is required, one tapered roller and one axial ball bearing, dust protection ring, very strong integrated Kingpin, locked nut, grease nipple, wheel axle bolted, finish – painted