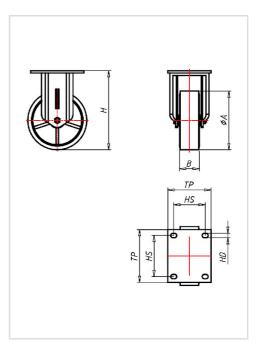

| Fixed castor                                            | Wheel- $\varnothing$ A x width B mm: 300x100 |
|---------------------------------------------------------|----------------------------------------------|
| Load Capacity kg:                                       | 2800                                         |
| Load capacity tested according to EN 12530 and EN 12527 |                                              |
| Overall height H mm:                                    | 380                                          |
| Dimension of top plate TP                               | 255x205                                      |
| mm:                                                     |                                              |
| Hole spacing HS mm:                                     | 210x160                                      |
| Hole-Ø HD mm:                                           | 17                                           |
| Wheel bearing:                                          | Ball bearing                                 |
|                                                         |                                              |